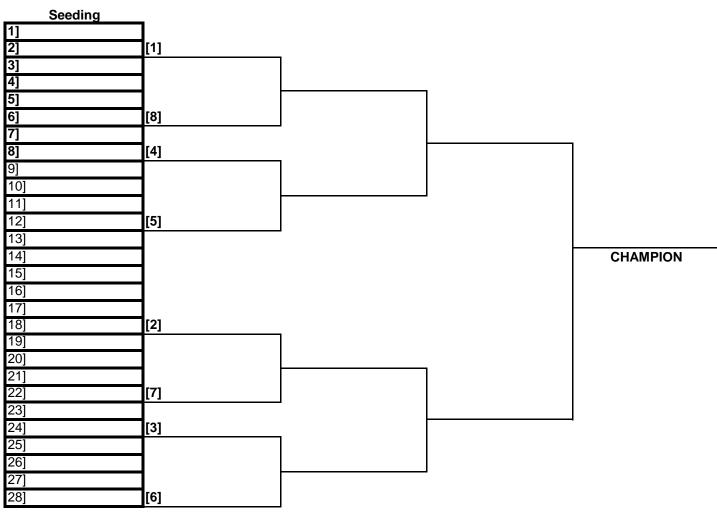

## 2011 Under Armour Southwest APU/CITRUS/MAVERICK Azusa, California August 1 - 4

Seeding will be announced on www.teamonebaseball.com Wednesday, August 3 Teams will be seeded 1 - 28. The 7 pool winners + 1 wild card will advance to a single elimination round. Teams 9 - 28 will play one consolation game. Higher seed will be home team in the 3B dugout.

| WEDNESDAY, AUGUST 3 |                       |                  |                  |  |
|---------------------|-----------------------|------------------|------------------|--|
| Day 3               | AZUSA PACIFIC UNIV    | CITRUS COLLEGE   | MAVERICK FIELD   |  |
| 3:00 PM             | CONSOL GM 43: 28 v 27 | GM 53: [8] v [1] | GM 54: [5] v [4] |  |
| 5:00 PM             | GM 55: [7] v [2]      |                  | GM 56: [6] v [3] |  |

| THURSDAY, AUGUST 4 |                       |                       |                       |  |
|--------------------|-----------------------|-----------------------|-----------------------|--|
| Day 4              | AZUSA PACIFIC UNIV    | CITRUS COLLEGE        | MAVERICK FIELD        |  |
| 8:00 AM            | CONSOL GM 52: 10 v 9  | CONSOL GM 44: 26 v 25 | CONSOL GM 45: 24 v 23 |  |
| 10:00 AM           | CONSOL GM 46: 22 v 21 | CONSOL GM 47: 20 v 19 | CONSOL GM 48: 18 v 17 |  |
| 12:00 PM           | CONSOL GM 49: 16 v 15 | CONSOL GM 50: 14 v 13 | CONSOL GM 51: 12 v 11 |  |
| 2:00 PM            | GM 57: WG53 v WG54    | GM 58: WG55 v WG56    |                       |  |
| 4:00 PM            | GM 59: WG57 v WG58    |                       |                       |  |